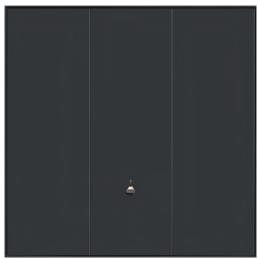

## Design Range doors – A truly modern range of Up & Over doors

The series 100 design range doors are built from four horizontal skins, whilst series 200 doors are built from three vertical skins.

Both series feature a minimalistic door panel and have a wide range of stylish designs available.

## The wide range of stylish designs

Stainless steel elements on Garador design range doors are manufactured from high grade steel and feature a fine brushed finish. The series 100 and 200 design range doors are also available without stainless steel elements.

On Design Range doors a choice of any standard colour comes free of charge. The new Titan Metallic colour shown below is a structured metallic finish and exclusively available on Design Range doors. Please see page 30 for a choice of the 19 standard RAL colours available.