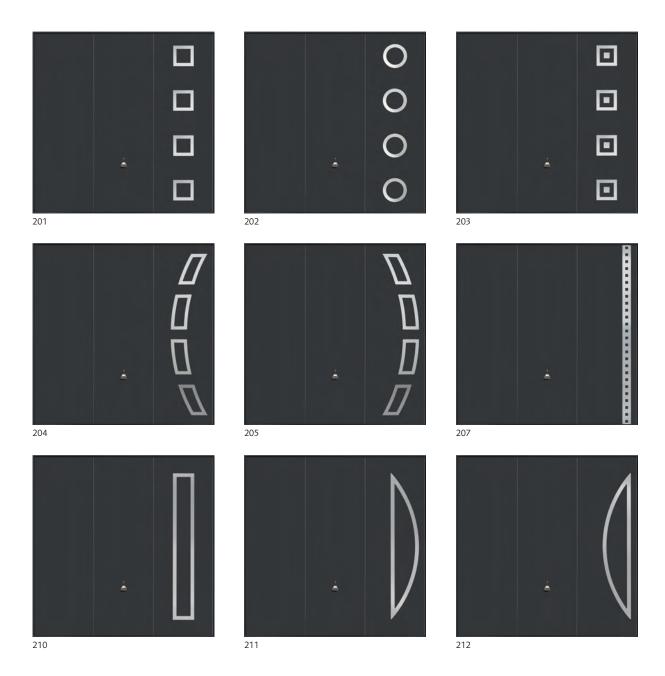

## Design Range doors – A truly modern range of Up & Over doors

The series 100 design range doors are built from four horizontal skins, whilst series 200 doors are built from three vertical skins.

Both series feature a minimalistic door panel and have a wide range of stylish designs available.

## The wide range of stylish designs

Stainless steel elements on Garador design range doors are manufactured from high grade steel and feature a fine brushed finish. The series 100 and 200 design range doors are also available without stainless steel elements.

On Design Range doors a choice of any standard colour comes free of charge. The new Titan Metallic colour shown below is a structured metallic finish and exclusively available on Design Range doors. Please see page 30 for a choice of the 19 standard RAL colours available.