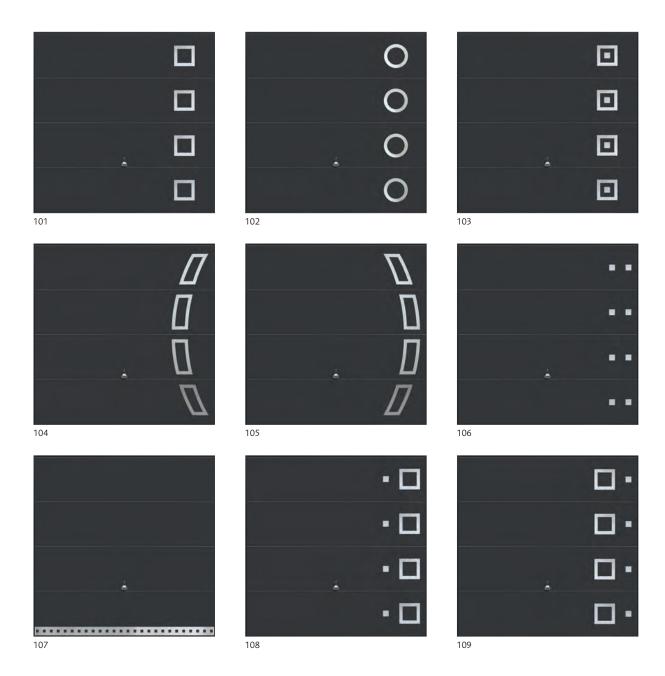

## Design Range doors – A truly modern range of Up & Over doors

The series 100 design range doors are built from four horizontal skins, whilst series 200 doors are built from three vertical skins.

Both series feature a minimalistic door panel and have a wide range of stylish designs available.

## The wide range of stylish designs

Stainless steel elements on Garador design range doors are manufactured from high grade steel and feature a fine brushed finish. The series 100 and 200 design range doors are also available without stainless steel elements.

On Design Range doors a choice of any standard colour comes free of charge. The new Titan Metallic colour shown below is a structured metallic finish and exclusively available on Design Range doors. Please see page 30 for a choice of the 19 standard RAL colours available.