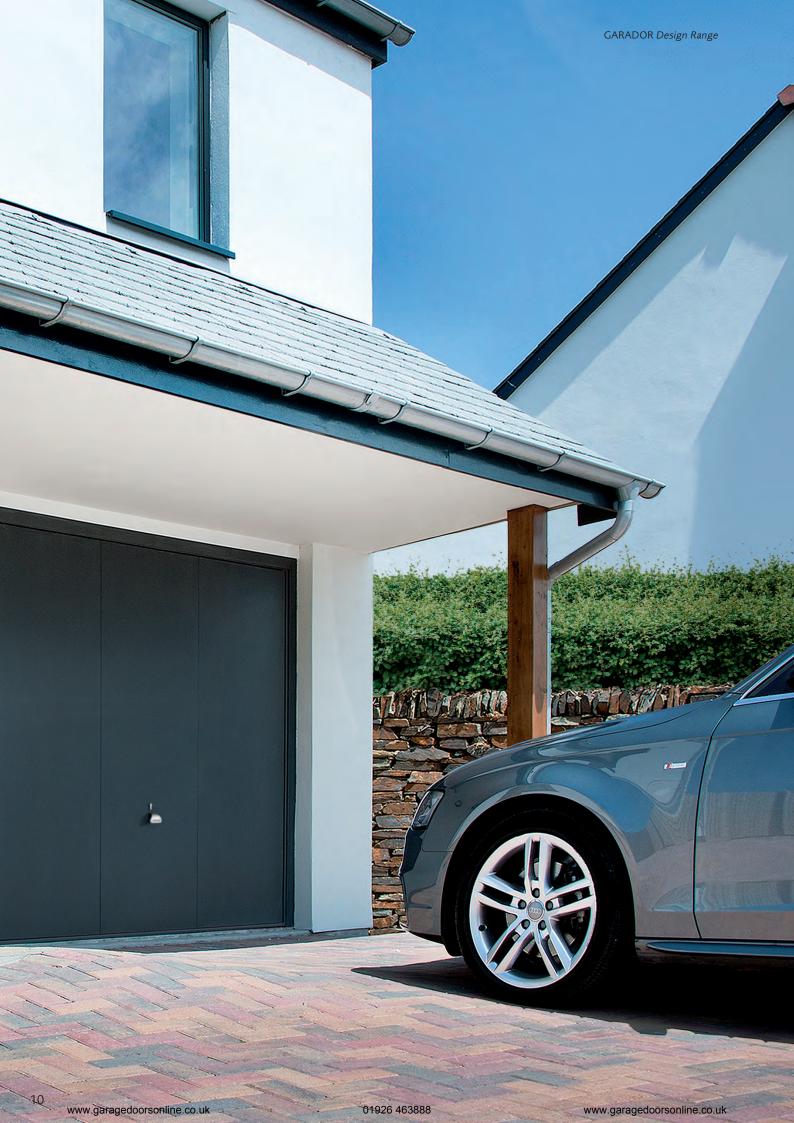

## Design Range doors – A truly modern range of Up & Over doors

The series 100 design range doors are built from four horizontal skins, whilst series 200 doors are built from three vertical skins.

Both series feature a minimalistic door panel and have a wide range of stylish designs available.

## The wide range of stylish designs

Stainless steel elements on Garador design range doors are manufactured from high grade steel and feature a fine brushed finish. The series 100 and 200 design range doors are also available without stainless steel elements.

On Design Range doors a choice of any standard colour comes free of charge. The new Titan Metallic colour shown below is a structured metallic finish and exclusively available on Design Range doors. Please see page 30 for a choice of the 19 standard RAL colours available.