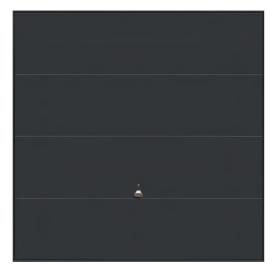

## Design Range doors – A truly modern range of Up & Over doors

The series 100 design range doors are built from four horizontal skins, whilst series 200 doors are built from three vertical skins.

Both series feature a minimalistic door panel and have a wide range of stylish designs available.

## The wide range of stylish designs

Stainless steel elements on Garador design range doors are manufactured from high grade steel and feature a fine brushed finish. The series 100 and 200 design range doors are also available without stainless steel elements.

On Design Range doors a choice of any standard colour comes free of charge. The new Titan Metallic colour shown below is a structured metallic finish and exclusively available on Design Range doors. Please see page 30 for a choice of the 19 standard RAL colours available.