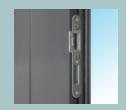

#### FLUSH BOLT SECURITY

The inactive leaf is secured with flush bolts to the top and bottom of the leaf. Each bolt has an adjustable flush bolt plate for greater versatility on the position of the leading edge on the inactive leaf as seals compress over time.