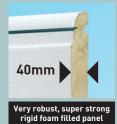

#### SOLID 40MM THICK PANELS

Doors are built with 40mm thick interlocking insulated panels and an aluminium hollow section frame that provides excellent strength, rigidity and resistance to corrosion.