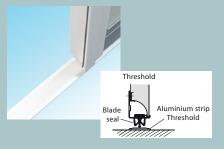

#### ALUMINIUM STRIP THRESHOLD

The aluminium profile provides a simple low profile threshold (without a weather strip). with The bottom of the door leaf has a blade seal.