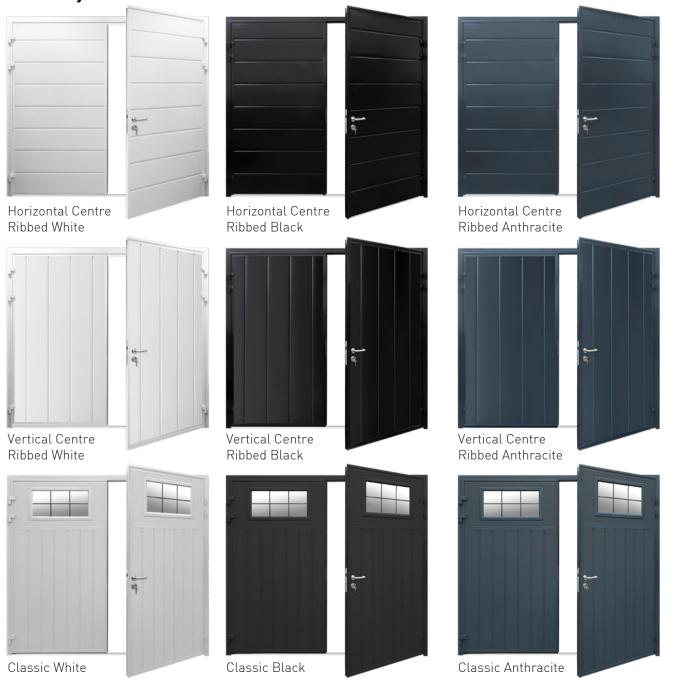

#### Three styles with a smooth finish in three colours and six standard sizes:

Classic polymer double glazed windows are available in clear glazing with black mock-lead effect lattice only and are 680mm wide x 370mm high for all door sizes.