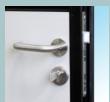

#### STAINLESS STEEL HANDLES AND SECURITY LOCKING

High grade stainless steel handles and lock covers are tough and attractive, whilst the latch and dead bolt combination provides dependable security. A convenient thumb turn operates the lock from the

#### SECURITY LOCK CYLINDER

Certified to BS EN1303 Cylinder Security Grade 2, our lock cylinder provides enhanced security and is anti-drill and anti-pick. The cylinder also features a break off system which is designed to prevent the cylinder from being broken by including a 'sacrificial' section that breaks off if an attempt to break the cylinder is made. whilst leaving sufficient cylinder remaining to still operate the lock with a key.

U value

2.30 W/m<sup>2</sup>K

Every door comes with three keys as standard. Additional keys can be cut at a high street locksmiths.