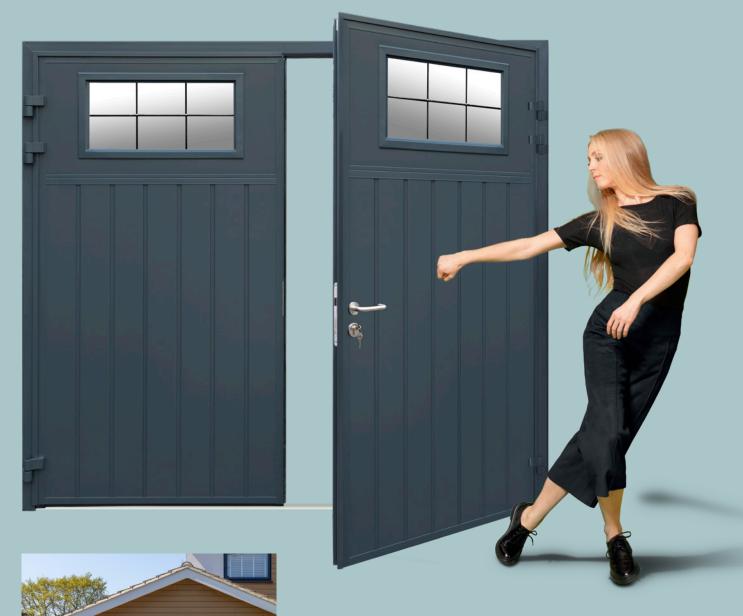

# CARTECK SWITCH INSULATED SIDE HINGED GARAGE DOOR.

Out with the old, in with the new, the easy upgrade

Goodbye old up and over door!