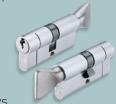

#### SECURITY LOCK CYLINDER

Certified to BS EN1303 Cylinder Security Grade 2, our lock cylinder provides enhanced security and is anti-drill and anti-pick. The cylinder also features a break off system which is designed to prevent the cylinder from being broken by including a 'sacrificial' section that breaks off if an attempt to break the cylinder is made. whilst leaving sufficient cylinder remaining to still operate the lock with a key.

U value

2.30 W/m<sup>2</sup>K

Every door comes with three keys as standard. Additional keys can be cut at a high street locksmiths.