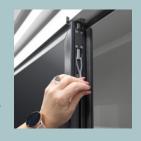

#### SECURITY LOCK CYLINDER

Certified to BS EN1303 Cylinder Security Grade 2, our lock cylinder provides enhanced security and is anti-drill and anti-pick. The cylinder also features a break off system which is designed to prevent the cylinder from being broken by including a 'sacrificial' section that breaks off if an attempt to break the cylinder is made. whilst leaving sufficient cylinder remaining to still operate the lock with a key.

#### STAINLESS STEEL HANDLES AND SECURITY LOCKING

High grade stainless steel handles and lock covers are tough and attractive, whilst the latch and dead bolt combination provides dependable security. A convenient thumb turn operates the lock from the