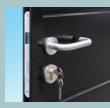

#### STAINLESS STEEL HANDLES AND SECURITY LOCKING

High grade stainless steel handles and lock covers are tough and attractive, whilst the latch and dead bolt combination provides dependable security. A convenient thumb turn operates the lock from the

#### SECURITY LOCK CYLINDER

Certified to BS EN1303 Cylinder Security Grade 2, our lock cylinder provides enhanced security and is anti-drill and anti-pick. The cylinder also features a break off system which is designed to prevent the cylinder from being broken by including a 'sacrificial' section that breaks off if an attempt to break the cylinder is made. whilst leaving sufficient cylinder remaining to still operate the lock with a key.

U value

2.30 W/m<sup>2</sup>K

Every door comes with three keys as standard. Additional keys can be cut at a high street locksmiths.