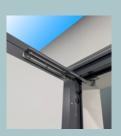

#### HIGH QUALITY HINGES

Aluminium surface mounted hinges are easily adjusted. Three hinges are fitted to each leaf.

#### FRICTION DOOR STAYS

Each leaf is fitted with an easyaction friction stay to hold the door leaf open.

Note - not designed for high wind applications.