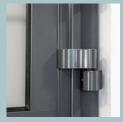

#### HIGH QUALITY HINGES

Aluminium surface mounted hinges are easily adjusted. Three hinges are fitted to each leaf.